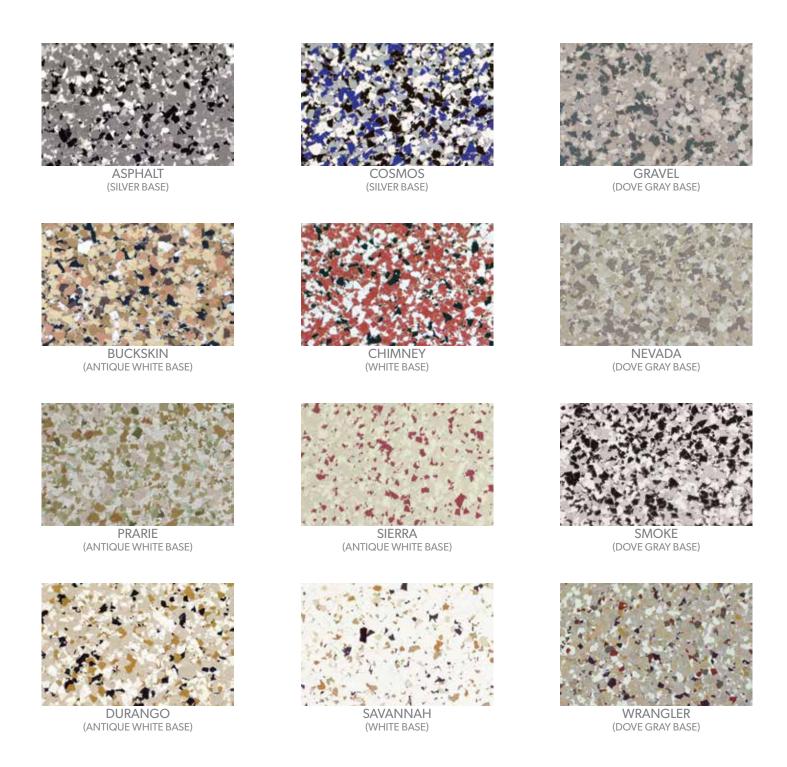

NOTE: COLOR SAMPLES ON THIS CHART REPRESENT THE COLOR OF THE FLAKE AND PIGMENTED BASE COLOR AS CLOSELY AS POSSIBLE. SUGGESTED PIGMENTED EPOXY BASES CAN BE EITHER DURA-KOTE PIGMENTED WATER BASED EPOXY OR DURA-KOTE PIGMENTED EPOXY 100. CHANGING THE BASE COLOR CAN BE DONE, WHEN THIS OPTION IS CHOSEN, CREATE A SAMPLE FOR ACCURATE APPROVAL OF FINISHED FLOOR DESIGN. THE EXACT HIGH INTENSITY LOOK OF THIS COLOR CHART IS BROADCASTING THE DURA-KOTE FLAKE AT 1 LB PER 5-7 SQUARE FEET (FULL COVERAGE TO REJECTION). LIGHTER LOADS CREATE APPEALING LOOKS NOT SHOWN ON THIS DIGITAL COLOR CHART. FINAL COLOR DESIGN CAN HAVE VARIATIONS DUE TO METHODS OF APPLICATION BY APPLICATOR. SURECRETE RECOMMENDS MAKING FINAL SELECTION FROM JOB SPECIFIC SAMPLES MADE IN THE FIELD.