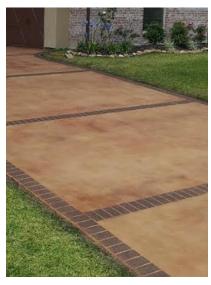

While our CR-Heritage Collection is a specific product line for Concrete Revolution, LLC, it is an overlay system. Our CR-Extreme Overlays process enhances the CR-Heritage Collection by providing additional decorative carvings to the process. Available in a wide variety of options, you can choose from numerous patterns: bricks, tile, flagstone, small squares, large squares, borders or many combination efforts. Your imagination is your limit.

What separates CR-Extreme Overlays from other similar products? It's simple - our experience. No design is too complicated. With nearly a decade of experience, we have performed hundreds of solutions, both complex and simple.

CR-Extreme Overlays provide the confidence and proven results that consistently meet the quality expectations of our team and trusted clients.

## €R-Extreme Overlays Features & Benefits

- Durable and slip-resistant surface
- Easy to clean and to maintain
- Sustainable through high traffic areas
- Sustainable through natural elements
- Restore existing damaged concrete to a like-new condition
- Quick application with mimimal down-time
- Create custom patterns