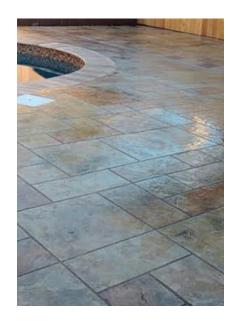

While our CR-Heritage Collection is a specific product line for Concrete Revolution, LLC, it is an overlay system. Our CR-Extreme Overlays process enhances the CR-Heritage Collection by providing additional decorative carvings to the process. Available in a wide variety of options, you can choose from numerous patterns: bricks, tile, flagstone, small squares, large squares, borders or many combination efforts. Your imagination is your limit.

## €R-Extreme Overlays Features & Benefits

- Durable and slip-resistant surface
- Easy to clean and to maintain
- Sustainable through high traffic areas
- Sustainable through natural elements
- Restore existing damaged concrete to a like-new condition
- Quick application with mimimal down-time
- Create custom patterns

## CR-Extreme Overlays Is Perfect For

- Restaurants
- Restrooms
- Churches
- Patios
- Porches
- Entry Ways
- Pool Decks
- Driveways
- Sidewalks
- Apartment Complexes
- Retail Stores