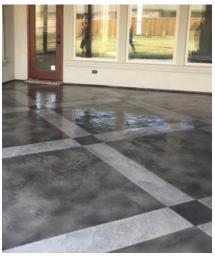

While our CR-Heritage Collection is a specific product line for Concrete Revolution, LLC, it is an overlay system. Our CR-Extreme Overlays process enhances the CR-Heritage Collection by providing additional decorative carvings to the process. Available in a wide variety of options, you can choose from numerous patterns: bricks, tile, flagstone, small squares, large squares, borders or many combination efforts. Your imagination is your limit.

## €R-Extreme Overlays Features & Benefits

- Durable and slip-resistant surface
- Easy to clean and to maintain
- Sustainable through high traffic areas
- Sustainable through natural elements
- Restore existing damaged concrete to a like-new condition
- Quick application with mimimal down-time
- Create custom patterns

## CR-Extreme Overlays Is Perfect For

- Restaurants
- Restrooms
- Churches
- Patios
- Porches
- Entry Ways
- Pool Decks
- Driveways
- Sidewalks
- Apartment Complexes
- Retail Stores