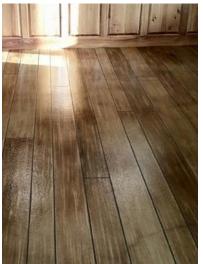

CR-Wood Planks is a polymer-modified overlay system which provides a slip-resistant surface while providing unique color patterns. CR-Wood Planks can be applied to meet your specific request; width, length, color or texture. The end result is a durable and minimal maintenance custom surface.

CR-Wood Planks provides the confidence and proven results that consistently meet the quality expectations of our team and trusted clients.

- Durable and slip-resistant surface
- Easy to clean and to maintain
- Sustainable through high traffic areas
- Sustainable through natural elements
- Restores existing damaged concrete to a like-new condition