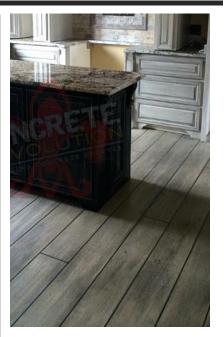

CR-Wood Planks is a polymer-modified overlay system which provides a slip-resistant surface while providing unique color patterns. CR-Wood Planks can be applied to meet your specific request; width, length, color or texture. The end result is a durable and minimal maintenance custom surface.

CR-Wood Planks provides the confidence and proven results that consistently meet the quality expectations of our team and trusted clients.

- Durable and slip-resistant surface
- Easy to clean and to maintain
- Sustainable through high traffic areas
- Sustainable through natural elements
- Restores existing damaged concrete to a like-new condition