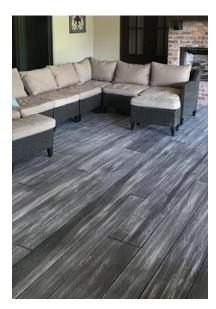

CR-Wood Planks is a polymer-modified overlay system which provides a slip-resistant surface while providing unique color patterns. CR-Wood Planks can be applied to meet your specific request; width, length, color or texture. The end result is a durable and minimal maintenance custom surface.

## CR-Wood Planks Is Perfect For

- Patios
- Porches
- Entry Ways
- Exterior Walk Ways
- Pool Decks
- Courtyards
- Garages
- Interior Spaces
- Cafes
- Restaurants
- Meeting Spaces
- Bars
- Night Clubs