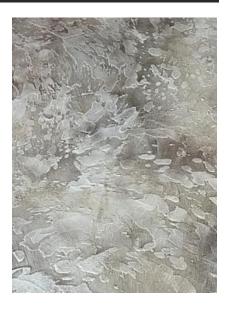

## HERITAGE

COLLECTION

CR-Heritage Collection, an original product line from Concrete Revolution, LLC, is a polymer-modified overlay system which provides a slip-resistant surface while providing unique color patterns with fewer applications, similar to the popular antiquing painting system. The final result is a timeless, elegant and cost efficient solution. The true-depth application provides craters, swirls of highs and lows and unique layers of colors.

What separates CR-Heritage Collection from other similar products? It's simple - our process. After countless hours of research and development, Keefe has formulated the perfect application process which allows for our unique layers of color patterns to penetrate the surface, while utilizing only one base color. This process results in time and cost saving measurements while providing a unique flooring solution.