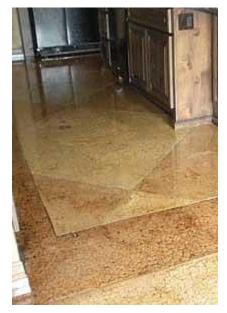

CR-Stains transform ordinary gray slabs into extraordinary surfaces that are both beautiful and lasting. Using the natural shades of concrete, stains enhance the natural feel of concrete while providing lively colors and varying shades of highs and lows. Additionally, layers of darker colors can be applied on top of lighter colors, providing unique blending and shades that add depth and variation to your floors. With CR-Stains, we have the ability to create boarders, scoring patterns and unique tones that provide a customized flooring solution.

## CR-Stains Features & Benefits

- One of the most cost efficient solutions
- Easy to clean and to maintain
- Sustainable through high traffic area
- Can be applied with an overlay, restoring existing damaged concrete to a likenew condition
- Quick application with mimimal down-time
- Create custom patterns
- Create borders for defining areas