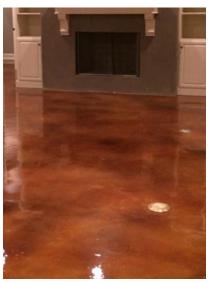

CR-Stains transform ordinary gray slabs into extraordinary surfaces that are both beautiful and lasting. Using the natural shades of concrete, stains enhance the natural feel of concrete while providing lively colors and varying shades of highs and lows. Additionally, layers of darker colors can be applied on top of lighter colors, providing unique blending and shades that add depth and variation to your floors. With CR-Stains, we have the ability to create boarders, scoring patterns and unique tones that provide a customized flooring solution.

What separates CR-Stains from other similar products? It's simple - our experience and artistic detail. With nearly a decade of experience, we have performed hundreds of solutions, both complex and simple. Keefe has dealt with various concrete foundations, both good and bad, and has the experience to deal with the most complicated situations, providing our clients with practical and desirable solutions. Additionally, his artistic eye allows our clients to explore options that transform basic stains into decorative pieces of art.