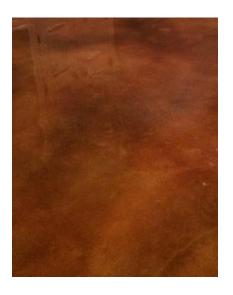

CR-Stains transform ordinary gray slabs into extraordinary surfaces that are both beautiful and lasting. Using the natural shades of concrete, stains enhance the natural feel of concrete while providing lively colors and varying shades of highs and lows. Additionally, layers of darker colors can be applied on top of lighter colors, providing unique blending and shades that add depth and variation to your floors. With CR-Stains, we have the ability to create boarders, scoring patterns and unique tones that provide a customized flooring solution.